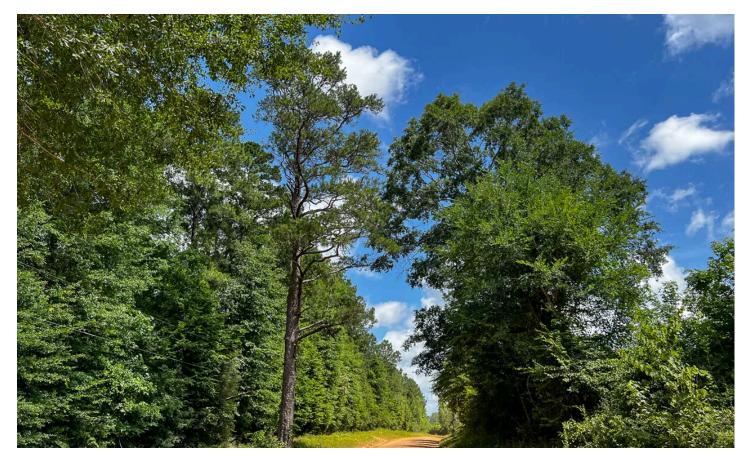

#### **PROPERTY DESCRIPTION**

Take your pick! Various tracts available with frontage on Kelley Rd., East of Livingston. Kelley Road is a loop off of Darden Road, curving back down/turning into Nettles Cemetery Road - low traffic and seclusion! Historic timberland ownership with mature pine plantation and a scattering of various hardwoods. Certain tracts/areas have been second thinned, providing a more open understory. Electricity readily available along Kelley Rd. Lightly restricted to protect the integrity of the land and encourage good stewardship. Take pride in your own piece of Texas Land!