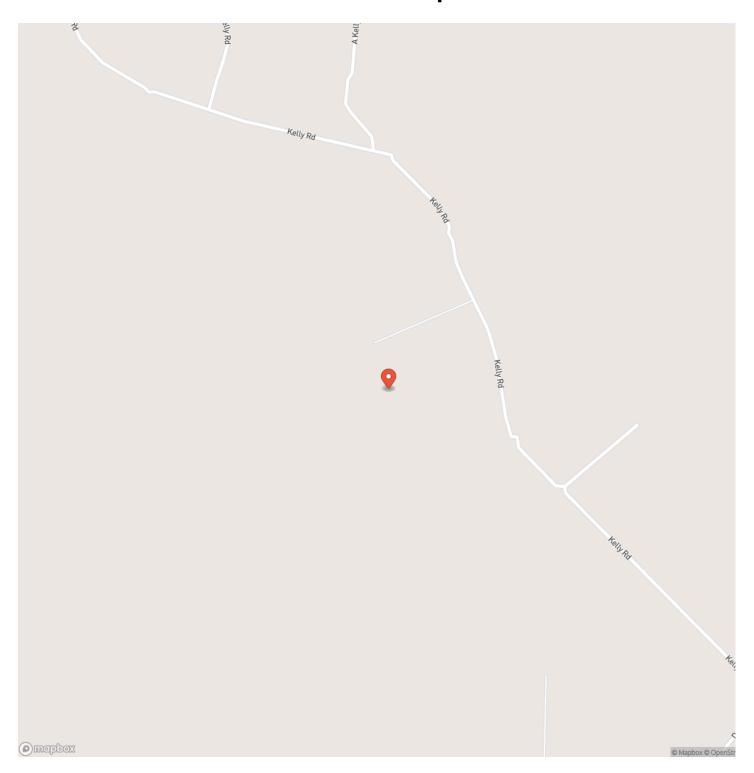

usion! Historic timberland ownership with mature pine plantation and a scattering of various hardwoods. Certain tracts/areas have been second thinned, providing a more open understory. Electricity readily available along Kelley Rd. Lightly restricted to protect the integrity of the land and encourage good stewardship. Take pride in your own piece of Texas Land!

SHECO is planning a new transmission line connecting the two "insets" on the map under "Documents" herein. They will only choose ONE route, not all of the routes shown. One of the routes illustrated could affect the subject property. SHECO is bound, by law, to pay landowners for any ROW. They typically choose a route that least impacts smaller landowners, but is no guarantee. For any questions, contact SHECO.



# **Locator Map**



## **Locator Map**



# **Satellite Map**



## 43 Acres | T-7 | Kelley Road Indian Springs, TX / Polk County

# LISTING REPRESENTATIVE For more information contact:



Representative

Andy Flack

Mobile

(936) 295-2500

Email

andy@homelandprop.com

**Address** 

City / State / Zip

Huntsville, TX 77340

| <u>NOTES</u> |      |      |
|--------------|------|------|
|              |      |      |
|              |      |      |
|              |      |      |
|              |      |      |
|              |      |      |
|              |      |      |
|              |      |      |
|              |      |      |
|              |      |      |
|              |      |      |
|              |      |      |
|              |      |      |
|              | <br> | <br> |

| NOTES |  |  |  |
|-----