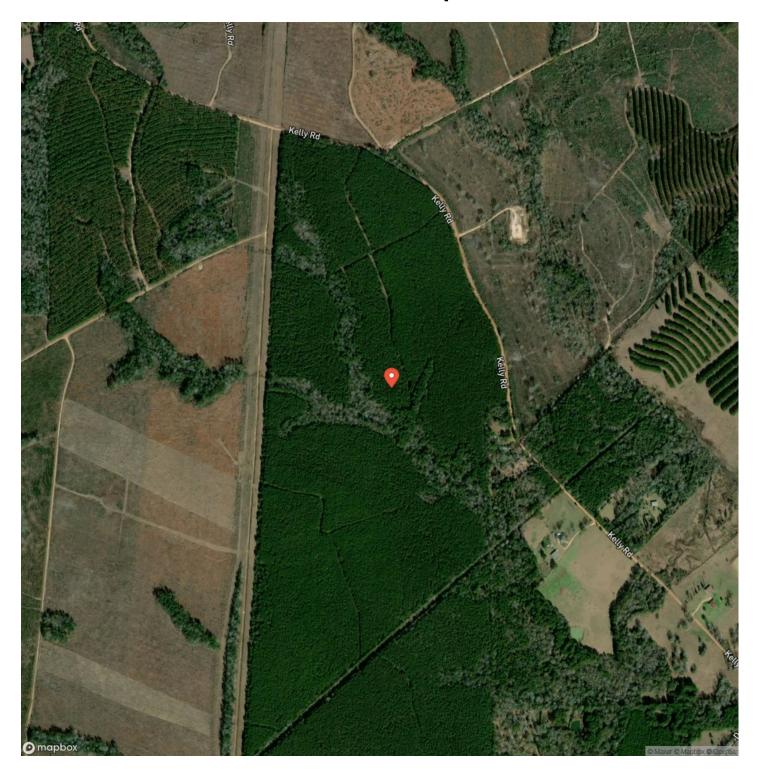

ure pine plantation and a scattering of various hardwoods. Certain tracts/areas have been second thinned, providing a more open understory. Electricity readily available along Kelley Rd. Lightly restricted to protect the integrity of the land and encourage good stewardship. Take pride in your own piece of Texas Land!

SHECO is planning a new transmission line connecting the two "insets" on the map under "Documents" herein. They will only choose ONE route, not all of the routes shown. One of the routes illustrated could affect the subject property. SHECO is bound, by law, to pay landowners for any ROW. They typically choose a route that least impacts smaller landowners, but is no guarantee. For any questions, contact SHECO.



# **Locator Map**



## **Locator Map**



# **Satellite Map**



## 43 Acres | T-7 | Kelley Road Indian Springs, TX / Polk County

# LISTING REPRESENTATIVE For more information contact:



Representative

Andy Flack

Mobile

(936) 295-2500

Email

andy@homelandprop.com

**Address** 

City / State / Zip

Huntsville, TX 77340

| <u>NOTES</u> |      |      |
|--------------|------|------|
|              |      |      |
|              |      |      |
|              |      |      |
|              |      |      |
|              |      |      |
|              |      |      |
|              |      |      |
|              |      |      |
|              |      |      |
|              |      |      |
|              |      |      |
|              |      |      |
|              | <br> | <br> |

| NOTES |  |  |  |
|-------|--|--|--|
|       |  |  |  |
|       |  |