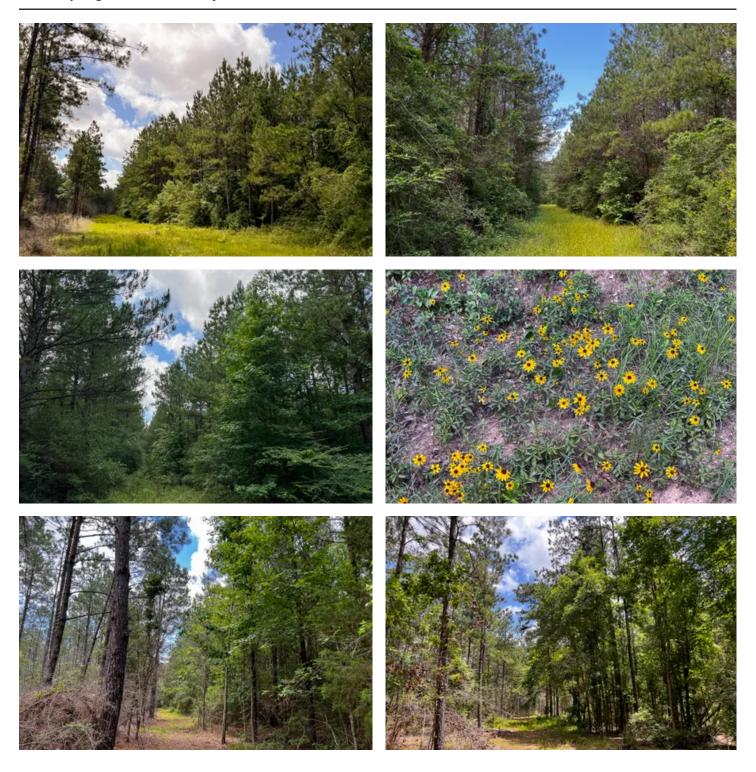

#### **PROPERTY DESCRIPTION**

Take your pick! Various tracts available with frontage on Kelley Rd., East of Livingston. Kelley Road is a loop off of Darden Road, curving back down/turning into Nettles Cemetery Road - low traffic and seclusion! Historic timberland ownership with mature pine plantation and a scattering of various hardwoods. Certain tracts/areas have been second thinned, providing a more open understory. Electricity readily available along Kelley Rd. Lightly restricted to protect the integrity of the land and encourage good stewardship. Take pride in your own piece of Texas Land!