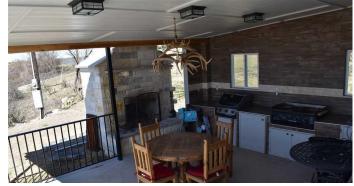

### **PROPERTY DESCRIPTION**

Unbelievable views sells this well kept 1996 3/2 manufactured home on 24.50 acres. Very nice house with 20 mile views, dirt tank, implement shed, tons of flat work and outdoor kitchen you must see to appreciate. The outdoor kitchen complete with flat iron cooking, bbq grill, sink, satellite tv connection, full rock fireplace and one of a kind views offers incomparable entertaining weekends and family outside outings.