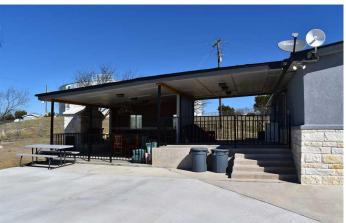

### **PROPERTY DESCRIPTION**

Unbelievable views sells this well kept 1996 3/2 manufactured home on 24.50 acres. Very nice house with 20 mile views, dirt tank, implement shed, tons of flat work and outdoor kitchen you must see to appreciate. The outdoor kitchen complete with flat iron cooking, bbq grill, sink, satellite tv connection, full rock fireplace and one of a kind views offers incomparable entertaining weekends and family outside outings.