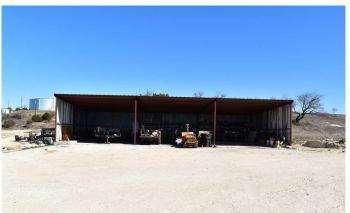

### **PROPERTY DESCRIPTION**

Unbelievable views sells this well kept 1996 3/2 manufactured home on 24.50 acres. Very nice house with 20 mile views, dirt tank, implement shed, tons of flat work and outdoor kitchen you must see to appreciate. The outdoor kitchen complete with flat iron cooking, bbq grill, sink, satellite tv connection, full rock fireplace and one of a kind views offers incomparable entertaining weekends and family outside outings.