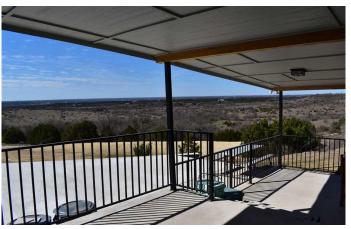

### **PROPERTY DESCRIPTION**

Unbelievable views sells this well kept 1996 3/2 manufactured home on 24.50 acres. Very nice house with 20 mile views, dirt tank, implement shed, tons of flat work and outdoor kitchen you must see to appreciate. The outdoor kitchen complete with flat iron cooking, bbq grill, sink, satellite tv connection, full rock fireplace and one of a kind views offers incomparable entertaining weekends and family outside outings.