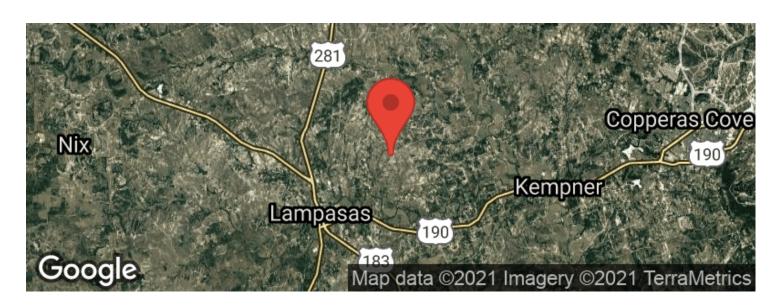

Longitude

31.0993 / -98.1288

**Acreage** 

24.500

**Price** 

\$425,000

#### **Property Website**

https://moreoftexas.com/detail/big-views-houseand-land-for-sale-in-lampasas-tx-lampasastexas/12260/









**MORE INFO ONLINE:** 

### **PROPERTY DESCRIPTION**

Unbelievable views sells this well kept 1996 3/2 manufactured home on 24.50 acres. Very nice house with 20 mile views, dirt tank, implement shed, tons of flat work and outdoor kitchen you must see to appreciate. The outdoor kitchen complete with flat iron cooking, bbq grill, sink, satellite tv connection, full rock fireplace and one of a kind views offers incomparable entertaining weekends and family outside outings.



**MORE INFO ONLINE:** 















## **Locator Maps**







**MORE INFO ONLINE:** 

## **Aerial Maps**







**MORE INFO ONLINE:** 

### LISTING REPRESENTATIVE

For more information contact:



### Representative

**Rex Bumpus** 

#### Mobile

(512) 734-1204

#### **Email**

rexbumpus@mossyoakproperties.com

#### **Address**

1507 S Key Avenue #2

### City / State / Zip

Lampasas, TX 76550

| <u>NOTES</u> |  |  |  |
|--------------|--|--|--|
|              |  |  |  |
|              |  |  |  |
|              |  |  |  |
|              |  |  |  |
|              |  |  |  |
|              |  |  |  |



**MORE INFO ONLINE:** 

| <u>NOTES</u> |  |  |  |
|--------------|--|--|--|
|              |  |  |  |
|              |  |  |  |
|              |  |  |  |
|              |  |  |  |
|              |  |  |  |
|              |  |  |  |
|              |  |  |  |
|              |  |  |  |
|