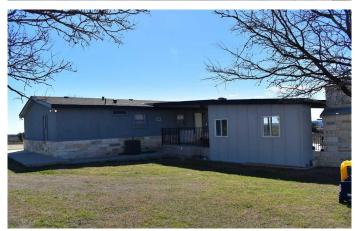

### **PROPERTY DESCRIPTION**

Unbelievable views sells this well kept 1996 3/2 manufactured home on 24.50 acres. Very nice house with 20 mile views, dirt tank, implement shed, tons of flat work and outdoor kitchen you must see to appreciate. The outdoor kitchen complete with flat iron cooking, bbq grill, sink, satellite tv connection, full rock fireplace and one of a kind views offers incomparable entertaining weekends and family outside outings.