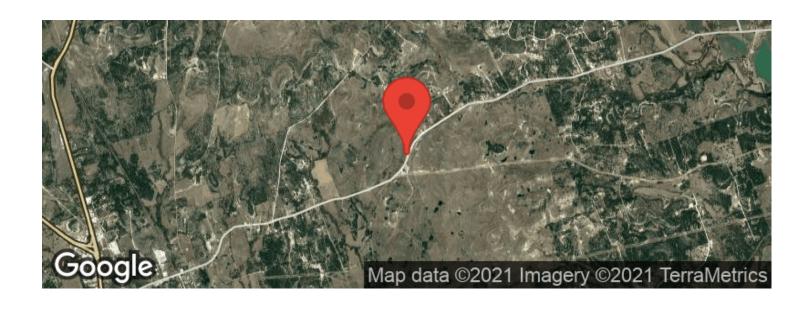

ongitude

31.0993 / -98.1288

**Acreage** 

24.500

**Price** 

\$425,000

#### **Property Website**

https://moreoftexas.com/detail/big-views-houseand-land-for-sale-in-lampasas-tx-lampasastexas/12260/









**MORE INFO ONLINE:** 

### **PROPERTY DESCRIPTION**

Unbelievable views sells this well kept 1996 3/2 manufactured home on 24.50 acres. Very nice house with 20 mile views, dirt tank, implement shed, tons of flat work and outdoor kitchen you must see to appreciate. The outdoor kitchen complete with flat iron cooking, bbq grill, sink, satellite tv connection, full rock fireplace and one of a kind views offers incomparable entertaining weekends and family outside outings.



**MORE INFO ONLINE:** 















## **Locator Maps**







**MORE INFO ONLINE:** 

## **Aerial Maps**







**MORE INFO ONLINE:** 

### LISTING REPRESENTATIVE

For more information contact:



### Representative

**Rex Bumpus** 

#### Mobile

(512) 734-1204

#### **Email**

rexbumpus@mossyoakproperties.com

#### **Address**

1507 S Key Avenue #2

### City / State / Zip

Lampasas, TX 76550

| <u>NOTES</u> |  |  |  |
|--------------|--|--|--|
|              |  |  |  |
|              |  |  |  |
|              |  |  |  |
|              |  |  |  |
|              |  |  |  |
|              |  |  |  |



**MORE INFO ONLINE:** 

| <u>NOTES</u> |  |  |  |
|--------------|--|--|--|
|              |  |  |  |
|              |  |  |  |
|              |  |  |  |
|              |  |  |  |
|              |  |  |  |
|              |  |  |  |
|              |  |  |  |
|              |  |  |  |
|              |