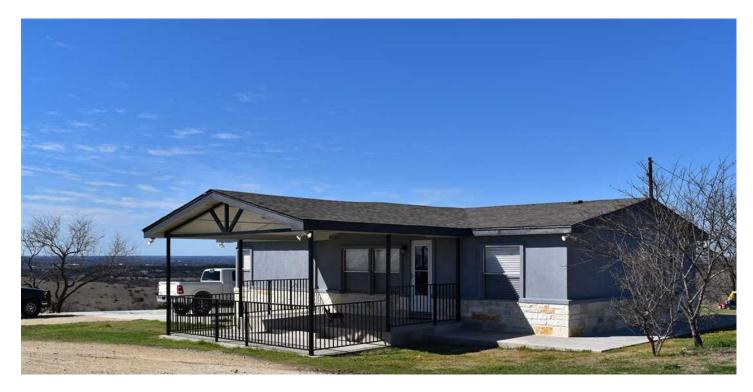

Big Views - House and land for sale in Lampasas, TX 2989 E FM 580 Lampasas, TX 76550

\$425,000 24.500 +/- acres Lampasas County

**MORE INFO ONLINE:** 

### **PROPERTY DESCRIPTION**

Unbelievable views sells this well kept 1996 3/2 manufactured home on 24.50 acres. Very nice house with 20 mile views, dirt tank, implement shed, tons of flat work and outdoor kitchen you must see to appreciate. The outdoor kitchen complete with flat iron cooking, bbq grill, sink, satellite tv connection, full rock fireplace and one of a kind views offers incomparable entertaining weekends and family outside outings.