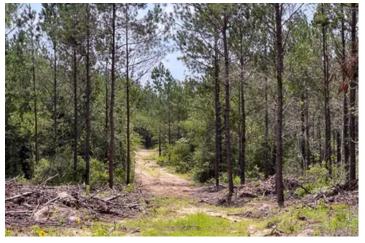

### **PROPERTY DESCRIPTION**

FIRST TIME open market offering for these tracts that have been historically used for forest management. Adjoins BA Steinhagen USACE land ensuring a secure buffer. Near Magnolia Ridge park and boat ramp. Low traffic non-thru FM highway. High views to the east over the lake. Selectively thinned in managed pine trees with hardwoods in creek drains.