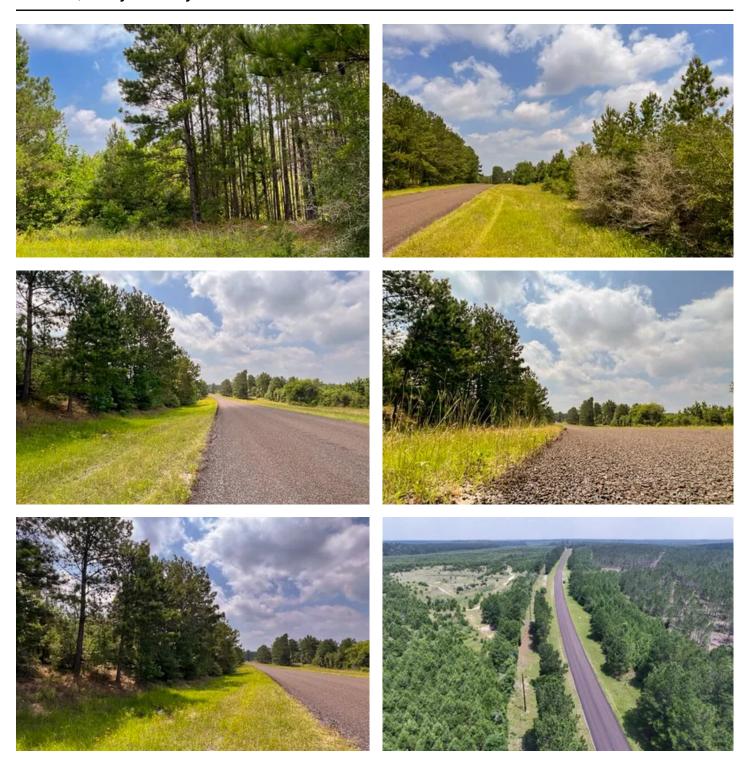

### **PROPERTY DESCRIPTION**

FIRST TIME open market offering for these tracts that have been historically used for forest management. Adjoins BA Steinhagen USACE land ensuring a secure buffer. Near Magnolia Ridge park and boat ramp. Low traffic non-thru FM highway. High views to the east over the lake. Selectively thinned in managed pine trees with hardwoods in creek drains.

Aerial imagery may not depict what's in the field.

**Utilities:** Electricity available

School District: Colmesneil ISD