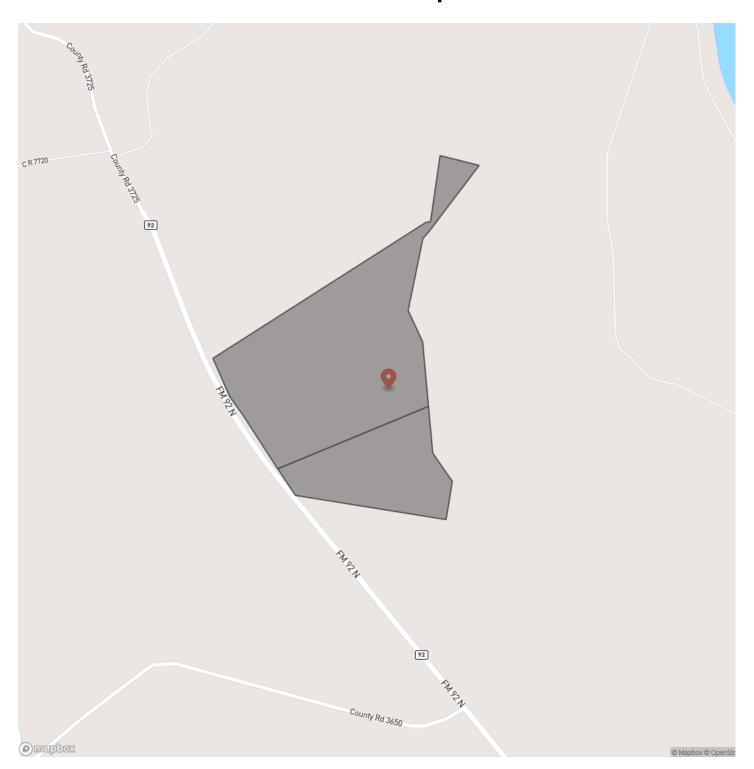

ty, State Zip

Woodville, TX 75938

County

Tyler County

Type

Undeveloped Land

Latitude / Longitude

30.8765816386 / -94.2487209831

Acreage

34

Price

\$230,962

**Property Website** 

https://homelandprop.com/property/34-acres-fm-92-t-12-tyler-texas/73734/









### **PROPERTY DESCRIPTION**

FIRST TIME open market offering for these tracts that have been historically used for forest management. Adjoins BA Steinhagen USACE land ensuring a secure buffer. Near Magnolia Ridge park and boat ramp. Low traffic non-thru FM highway. High views to the east over the lake. Selectively thinned in managed pine trees with hardwoods in creek drains.

Aerial imagery may not depict what's in the field.

**Utilities:** Electricity available

School District: Colmesneil ISD







# **Locator Map**





## **Locator Map**





# **Satellite Map**





## 34 acres | FM 92 | T-12 Woodville, TX / Tyler County

# LISTING REPRESENTATIVE For more information contact:



Representative

Andy Flack

Mobile

(936) 295-2500

Email

agents@homelandprop.com

**Address** 

1600 Normal Park Dr

City / State / Zip

Huntsville, TX 77340

| NOTES |  |  |
|-------|--|--|
|       |  |  |
|       |  |  |
|       |  |  |
|       |  |  |
|       |  |  |
|       |  |  |
|       |  |  |
|       |  |  |
|       |  |  |
|       |  |  |
|       |  |  |
|       |  |  |
|       |  |  |



| <u>NOTES</u> |  |
|--------------|--|
|              |  |
|              |  |
|              |  |
|              |  |
|              |  |
|              |  |
|              |  |
|              |  |
|              |  |
|