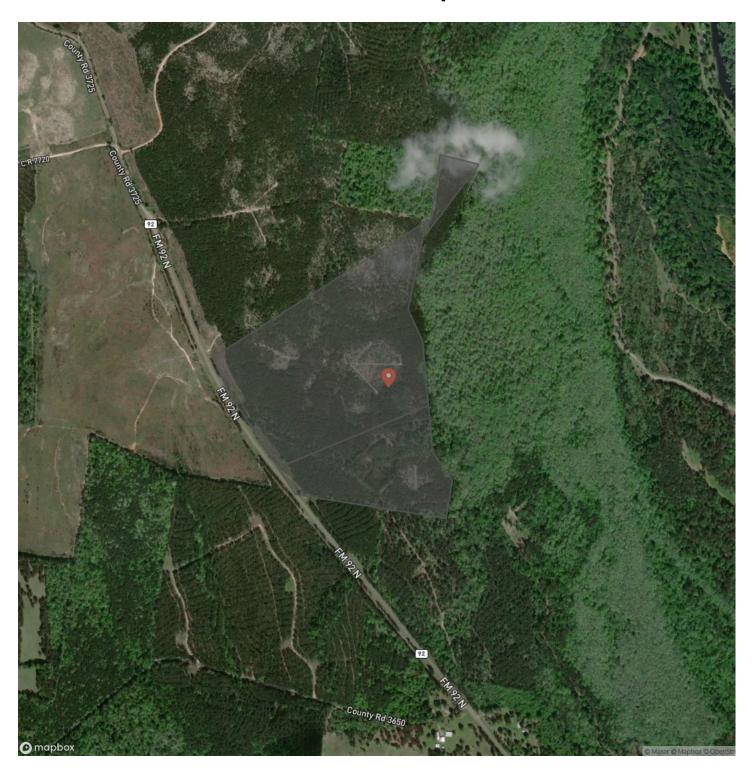

County

Type

Undeveloped Land

Latitude / Longitude

30.8765816386 / -94.2487209831

Acreage

34

Price

\$230,962

**Property Website** 

https://homelandprop.com/property/34-acres-fm-92-t-12-tyler-texas/73734/









### **PROPERTY DESCRIPTION**

FIRST TIME open market offering for these tracts that have been historically used for forest management. Adjoins BA Steinhagen USACE land ensuring a secure buffer. Near Magnolia Ridge park and boat ramp. Low traffic non-thru FM highway. High views to the east over the lake. Selectively thinned in managed pine trees with hardwoods in creek drains.

Aerial imagery may not depict what's in the field.

**Utilities:** Electricity available

School District: Colmesneil ISD







# **Locator Map**





## **Locator Map**





# **Satellite Map**





## 34 acres | FM 92 | T-12 Woodville, TX / Tyler County

# LISTING REPRESENTATIVE For more information contact:



Representative

Andy Flack

Mobile

(936) 295-2500

Email

agents@homelandprop.com

**Address** 

1600 Normal Park Dr

City / State / Zip

Huntsville, TX 77340

| NOTES |  |  |
|-------|--|--|
|       |  |  |
|       |  |  |
|       |  |  |
|       |  |  |
|       |  |  |
|       |  |  |
|       |  |  |
|       |  |  |
|       |  |  |
|       |  |  |
|       |  |  |
|       |  |  |
|       |  |  |



| <u>NOTES</u> |  |
|--------------|--|
|              |  |
|              |  |
|              |  |
|              |  |
|              |  |
|              |  |
|              |  |
|              |  |
|              |  |
|              |  |
|              |  |
|              |