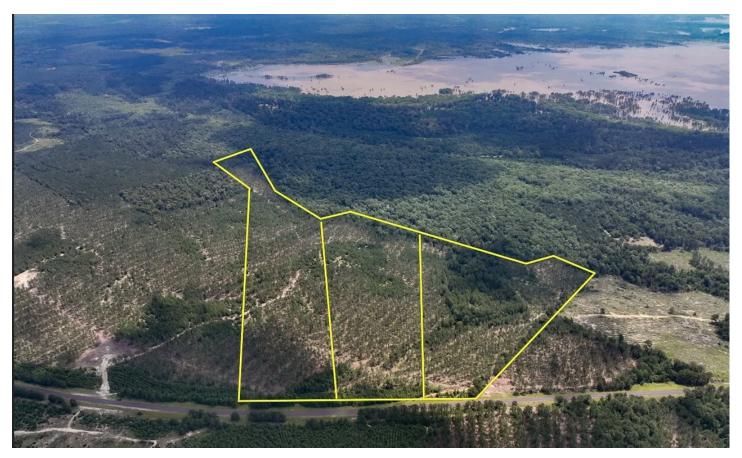

### **PROPERTY DESCRIPTION**

FIRST TIME open market offering for these tracts that have been historically used for forest management. Adjoins BA Steinhagen USACE land ensuring a secure buffer. Near Magnolia Ridge park and boat ramp. Low traffic non-thru FM highway. High views to the east over the lake. Selectively thinned in managed pine trees with hardwoods in creek drains.

Aerial imagery may not depict what's in the field.

**Utilities:** Electricity available

School District: Colmesneil ISD

# **Satellite Map**