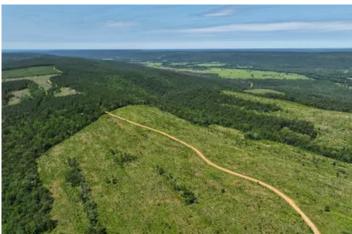

#### PROPERTY DESCRIPTION

Just north of Antlers, Oklahoma, the "Deer Capital of the World," you will find 260+/- acres of incredible wildlife and recreational opportunity. This tract, is in the Kiamichi Mountain range and is in close proximity to the 19,247 acre <a href="Pushmataha WMA">Pushmataha WMA</a>.

This area is very well known for its abundance of unique wildlife. From some of the largest black bears in the country, an encapsulated herd of elk, turkeys, bobwhite quail, a healthy herd of white tails and so much more, your time in these woods could surprise you with something different every day! The rolling mountain range surrounding this tract is breathtaking. The property is comprised of both older growth pine and hardwoods mixed with pre-merchantable pine plantation, making it suitable for timber investment. The several mile views from the high elevation on this tract are just phenomenal.