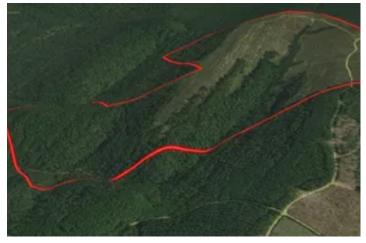

#### PROPERTY DESCRIPTION

Just north of Antlers, Oklahoma, the "Deer Capital of the World," you will find 260+/- acres of incredible wildlife and recreational opportunity. This tract, is in the Kiamichi Mountain range and is in close proximity to the 19,247 acre <a href="Pushmataha WMA">Pushmataha WMA</a>.

This area is very well known for its abundance of unique wildlife. From some of the largest black bears in the country, an encapsulated herd of elk, turkeys, bobwhite quail, a healthy herd of white tails and so much more, your time in these woods could surprise you with something different every day! The rolling mountain range surrounding this tract is breathtaking. The property is comprised of both older growth pine and hardwoods mixed with pre-merchantable pine plantation, making it suitable for timber investment. The several mile views from the high elevation on this tract are just phenomenal.

# **Satellite Map**