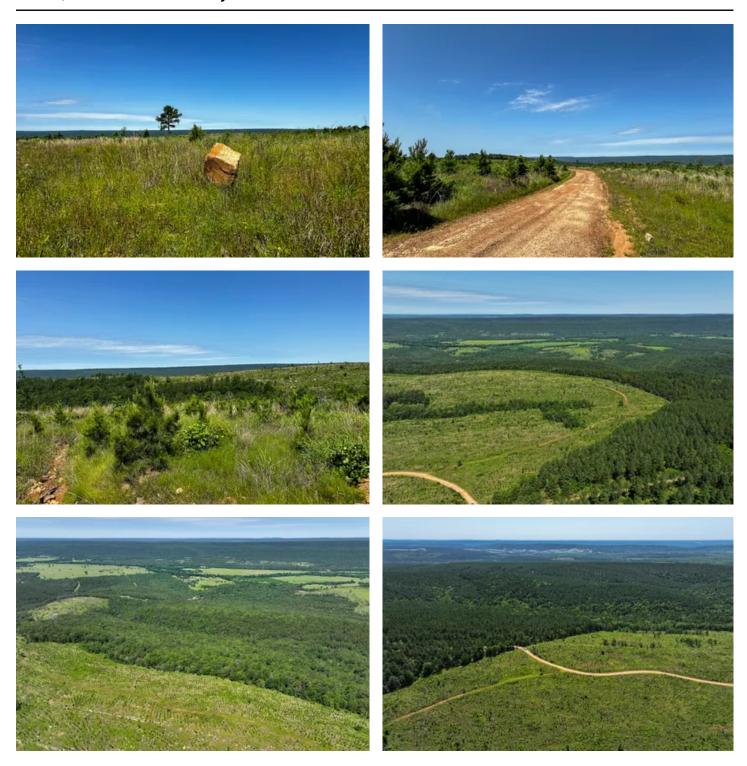

#### PROPERTY DESCRIPTION

Just north of Antlers, Oklahoma, the "Deer Capital of the World," you will find 260+/- acres of incredible wildlife and recreational opportunity. This tract, is in the Kiamichi Mountain range and is in close proximity to the 19,247 acre <a href="Pushmataha WMA">Pushmataha WMA</a>.

This area is very well known for its abundance of unique wildlife. From some of the largest black bears in the country, an encapsulated herd of elk, turkeys, bobwhite quail, a healthy herd of white tails and so much more, your time in these woods could surprise you with something different every day! The rolling mountain range surrounding this tract is breathtaking. The property is comprised of both older growth pine and hardwoods mixed with pre-merchantable pine plantation, making it suitable for timber investment. The several mile views from the high elevation on this tract are just phenomenal.

Approximately 150 miles from the DFW Metroplex, 55 miles from Broken Bow, and 180 miles from Oklahoma City. Don't hesitate to reach out to learn more about this incredible tract of land.