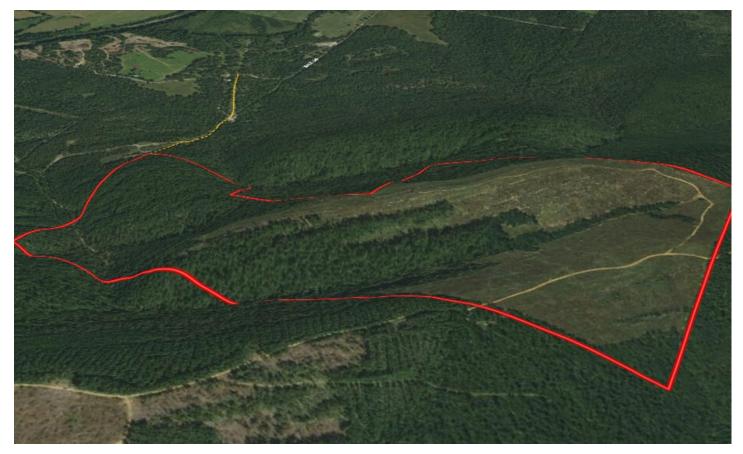

#### PROPERTY DESCRIPTION

Just north of Antlers, Oklahoma, the "Deer Capital of the World," you will find 260+/- acres of incredible wildlife and recreational opportunity. This tract, is in the Kiamichi Mountain range and is in close proximity to the 19,247 acre <a href="Pushmataha WMA">Pushmataha WMA</a>.

This area is very well known for its abundance of unique wildlife. From some of the largest black bears in the country, an encapsulated herd of elk, turkeys, bobwhite quail, a healthy herd of white tails and so much more, your time in these woods could surprise you with something different every day! The rolling mountain range surrounding this tract is breathtaking. The property is comprised of both older growth pine and hardwoods mixed with pre-merchantable pine plantation, making it suitable for timber investment. The several mile views from the high elevation on this tract are just phenomenal.

# **Satellite Map**