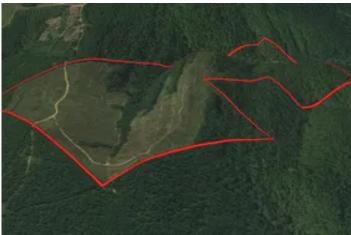

#### PROPERTY DESCRIPTION

Just north of Antlers, Oklahoma, the "Deer Capital of the World," you will find 260+/- acres of incredible wildlife and recreational opportunity. This tract, is in the Kiamichi Mountain range and is in close proximity to the 19,247 acre <a href="Pushmataha WMA">Pushmataha WMA</a>.

This area is very well known for its abundance of unique wildlife. From some of the largest black bears in the country, an encapsulated herd of elk, turkeys, bobwhite quail, a healthy herd of white tails and so much more, your time in these woods could surprise you with something different every day! The rolling mountain range surrounding this tract is breathtaking. The property is comprised of both older growth pine and hardwoods mixed with pre-merchantable pine plantation, making it suitable for timber investment. The several mile views from the high elevation on this tract are just phenomenal.

# **Satellite Map**