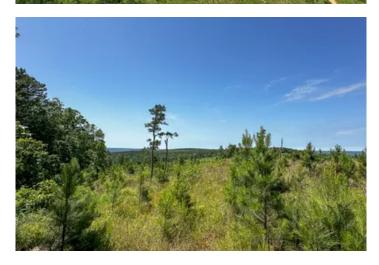

#### PROPERTY DESCRIPTION

Just north of Antlers, Oklahoma, the "Deer Capital of the World," you will find 260+/- acres of incredible wildlife and recreational opportunity. This tract, is in the Kiamichi Mountain range and is in close proximity to the 19,247 acre <a href="Pushmataha WMA">Pushmataha WMA</a>.

This area is very well known for its abundance of unique wildlife. From some of the largest black bears in the country, an encapsulated herd of elk, turkeys, bobwhite quail, a healthy herd of white tails and so much more, your time in these woods could surprise you with something different every day! The rolling mountain range surrounding this tract is breathtaking. The property is comprised of both older growth pine and hardwoods mixed with pre-merchantable pine plantation, making it suitable for timber investment. The several mile views from the high elevation on this tract are just phenomenal.