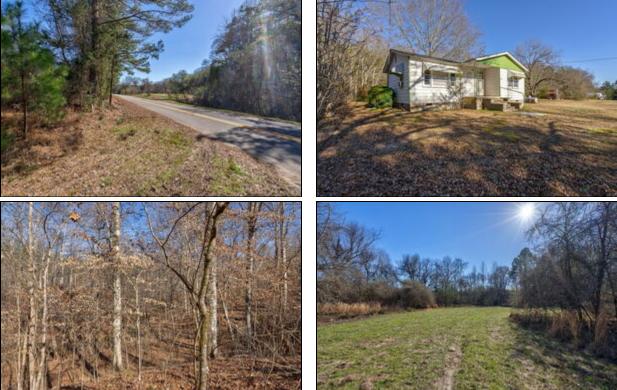

## 626 Ruffs Road Carlton Offered at \$954,545

- 191.49 Acres
- Mature Hardwood/Pines
- Well-Maintained House/Barns
- Great interior road system
- Potential Duck Habitat
- Interior Creeks/streams
- Long frontage Millstone Creek

Millstone Creek - Premier Hunting & Recreational Retreat If you're searching for pristine hardwoods and the ultimate hunting retreat, look no further than Millstone Creek-a turnkey haven for outdoor enthusiasts. This exceptional property offers everything needed for an unparalleled hunting and recreational experience. At the heart of the estate sits a well-maintained, cozy home, fully equipped with power, a well, and satellite service, ensuring immediate comfort and convenience. Two spacious barns provide ample storage for ATVs, tractors, and equipment, keeping you prepared for every adventure. Spanning two adjoining parcels, the landscape is a breathtaking mix of mature hardwoods and towering pines, fostering a thriving wildlife habitat. Rolling hardwood hilltops provide stunning treetop views, while the mature pines offer excellent cover for game. Several meandering creeks, including the namesake Millstone Creek, wind through the property, with the back border framed by scenic waters-creating prime duck habitat with the potential for an impoundment enhancement. A well-established internal road system allows easy access throughout the property, leading to strategically placed food plots and a rich collection of White Oaks and mast-producing trees, ensuring a steady draw for deer, turkey, and other game. As a finishing touch, a picturesque creek with multiple waterfalls invites you to unwind and soak in the peaceful sounds of nature.