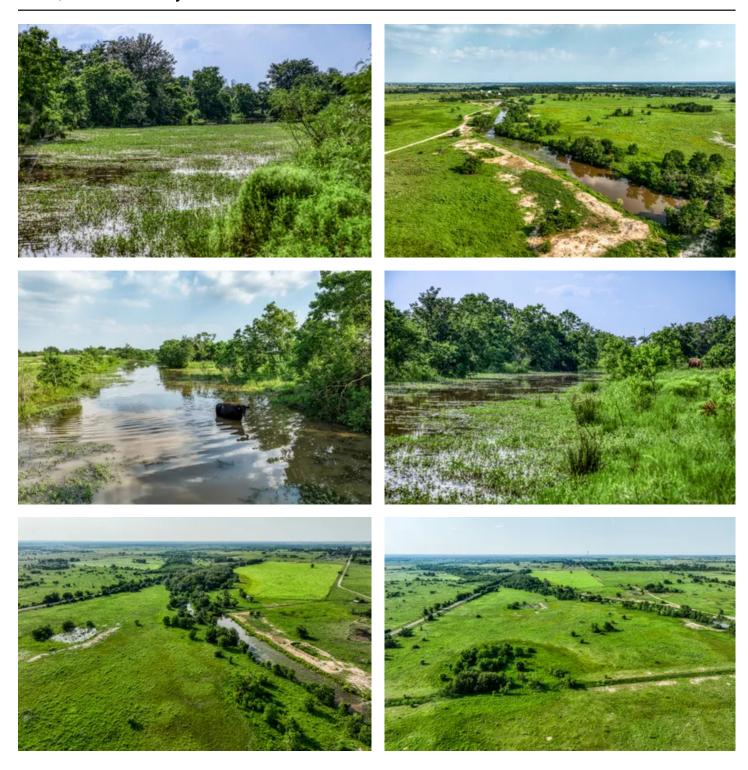

#### **PROPERTY DESCRIPTION**

Best priced residential lots in Waller County! Enjoy living in a beautiful lightly deed restricted community with home sites ranging from 2 -20+ acres. Newly added Infrastructure & roads through the community, ready for well & septic, and for you to create your very own piece of TX country paradise! Bessie's Creek flows through the backside of lots 15-23. Conveniently located at the corner of Bell Rd & Schmidt Rd and less than 20 minutes to Katy, TX, and under an hour to downtown Houston. This area is exploding with development, and land is getting more and more expensive - lock in your new homesite today. Whether you're adding infrastructure, amenities, or building a new custom retreat we can help you get the perfect loan for your situation.