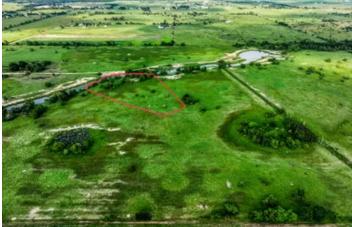

Bessie Creek Ranchette 16 Schmidt Road Waller, TX 77484

\$192,780 3.240± Acres Waller County









#### **SUMMARY**

**Address** 

16 Schmidt Road

City, State Zip

Waller, TX 77484

County

Waller County

Type

Undeveloped Land, Lot

Latitude / Longitude

29.933527 / -96.010508

Acreage

3.240

Price

\$192,780

### **Property Website**

https://ranchrealestate.com/property/bessie-creek-ranchette-waller-texas/67249/









#### **PROPERTY DESCRIPTION**

Best priced residential lots in Waller County! Enjoy living in a beautiful lightly deed restricted community with home sites ranging from 2 -20+ acres. Newly added Infrastructure & roads through the community, ready for well & septic, and for you to create your very own piece of TX country paradise! Bessie's Creek flows through the backside of lots 15-23. Conveniently located at the corner of Bell Rd & Schmidt Rd and less than 2