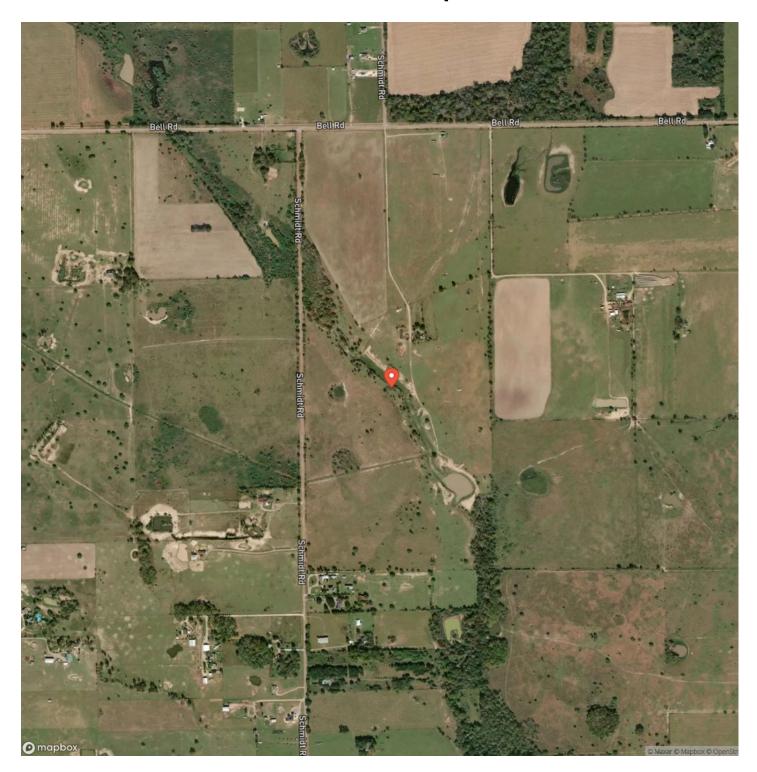

s in Waller County! Enjoy living in a beautiful lightly deed restricted community with home sites ranging from 2 -20+ acres. Newly added Infrastructure & roads through the community, ready for well & septic, and for you to create your very own piece of TX country paradise! Bessie's Creek flows through the backside of lots 15-23. Conveniently located at the corner of Bell Rd & Schmidt Rd and less than 20 minutes to Katy, TX, and under an hour to downtown Houston. This area is exploding with development, and land is getting more and more expensive - lock in your new homesite today. Whether you're adding infrastructure, amenities, or building a new custom retreat we can help you get the perfect loan for your situation.







# **Locator Map**





# **Locator Map**





# **Satellite Map**





# LISTING REPRESENTATIVE For more information contact:



Representative

Whitley Fisher

Mobile

(830) 460-0839

Email

Whitley@CapitolRanch.com

**Address** 

City / State / Zip

Anderson, TX 77830

| <u>NOTES</u> |  |  |
|--------------|--|--|
|              |  |  |
|              |  |  |
|              |  |  |
|              |  |  |
|              |  |  |
|              |  |  |
|              |  |  |
|              |  |  |
|              |  |  |
|              |  |  |
|              |  |  |
|              |  |  |
|              |  |  |
|              |  |  |
|              |  |  |
|              |  |  |



| <u>IOTES</u> |   |
|--------------|---|
|              |   |
|              | _ |
|              |   |
|              |   |
|              |   |
|              |   |
|