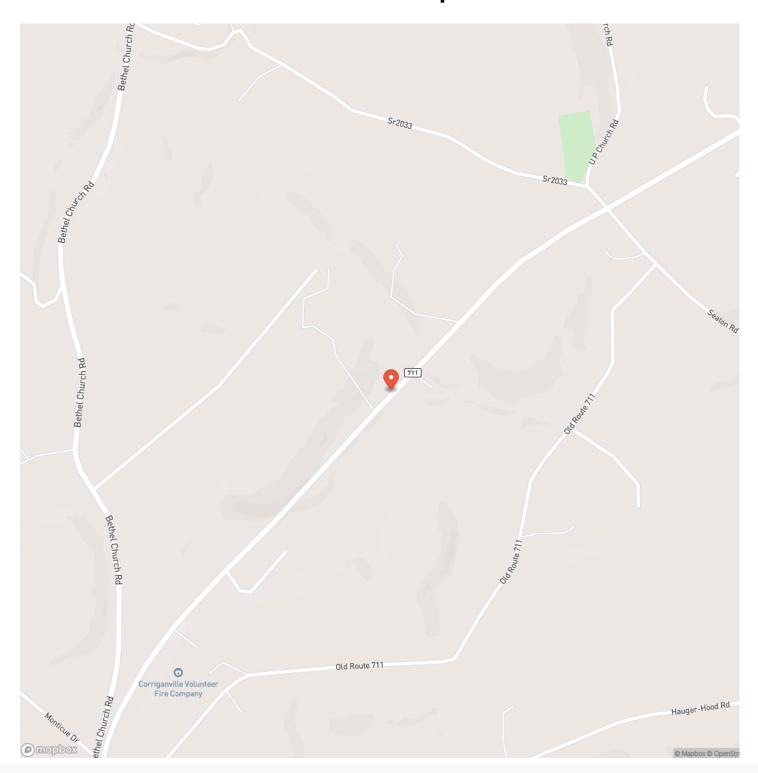

**

https://www.mossyoakproperties.com/property/rt-711-ligonier-westmoreland-7-2-westmoreland-pennsylvania/57842/









## RT 711 - Ligonier - Westmoreland - 7.2 Ligonier, PA / Westmoreland County

### **PROPERTY DESCRIPTION**

7.2 +/- acres for sale in Ligonier, Westmoreland County, Pennsylvania. Conveniently located just 10 minutes from the Ligonier Diamond and 30 minutes from Seven Springs Ski Resort. This property is perfect for building a home, setting up camp, or for recreational use.

### Features Of The Property Include:

- Flat to sloping topography
- Good road frontage along 711
- Centrally located to multiple public land access areas
- 30 minutes to Seven Springs Ski Resort
- 7 miles to Ligonier Diamond and Route 30
- 1 hour 15 minutes to Pittsburgh







# **Locator Map**





# **Locator Map**





# **Satellite Map**





**MORE INFO ONLINE:** 

7

# RT 711 - Ligonier - Westmoreland - 7.2 Ligonier, PA / Westmoreland County

# LISTING REPRESENTATIVE For more information contact:



NIOTEC

### Representative

Logan Dominick

### Mobile

(724) 875-4759

### Office

(724) 678-1232

#### Email

Idominick @mossyoak properties.com

### **Address**

511 Skyline Drive

## City / State / Zip

Belle Vernon, PA 15012

| NOTES |      |  |  |
|-------|------|--|--|
|       |      |  |  |
|       |      |  |  |
|       |      |  |  |
|       |      |  |  |
|       |      |  |  |
|       |      |  |  |
|       |      |  |  |
|       |      |  |  |
|       |      |  |  |
|       |      |  |  |
|       |      |  |  |
|       |      |  |  |
|       |      |  |  |
|       |