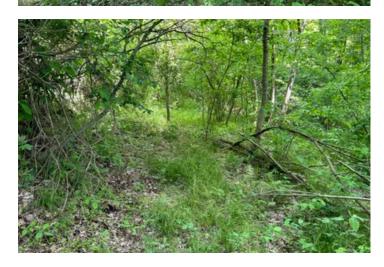

### **PROPERTY DESCRIPTION**

7.2 +/- acres for sale in Ligonier, Westmoreland County, Pennsylvania. Conveniently located just 10 minutes from the Ligonier Diamond and 30 minutes from Seven Springs Ski Resort. This property is perfect for building a home, setting up camp, or for recreational use.

### Features Of The Property Include:

- Flat to sloping topography
- Good road frontage along 711
- Centrally located to multiple public land access areas
- 30 minutes to Seven Springs Ski Resort
- 7 miles to Ligonier Diamond and Route 30
- 1 hour 15 minutes to Pittsburgh