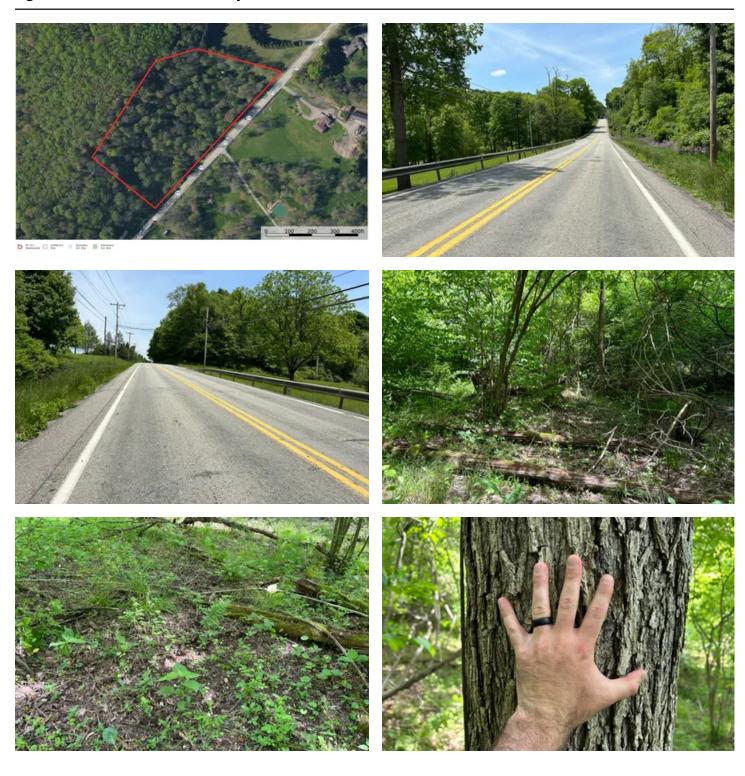

# **Locator Map**

### **PROPERTY DESCRIPTION**

7.2 +/- acres for sale in Ligonier, Westmoreland County, Pennsylvania. Conveniently located just 10 minutes from the Ligonier Diamond and 30 minutes from Seven Springs Ski Resort. This property is perfect for building a home, setting up camp, or for recreational use.

### Features Of The Property Include:

- Flat to sloping topography
- Good road frontage along 711
- Centrally located to multiple public land access areas
- 30 minutes to Seven Springs Ski Resort
- 7 miles to Ligonier Diamond and Route 30
- 1 hour 15 minutes to Pittsburgh