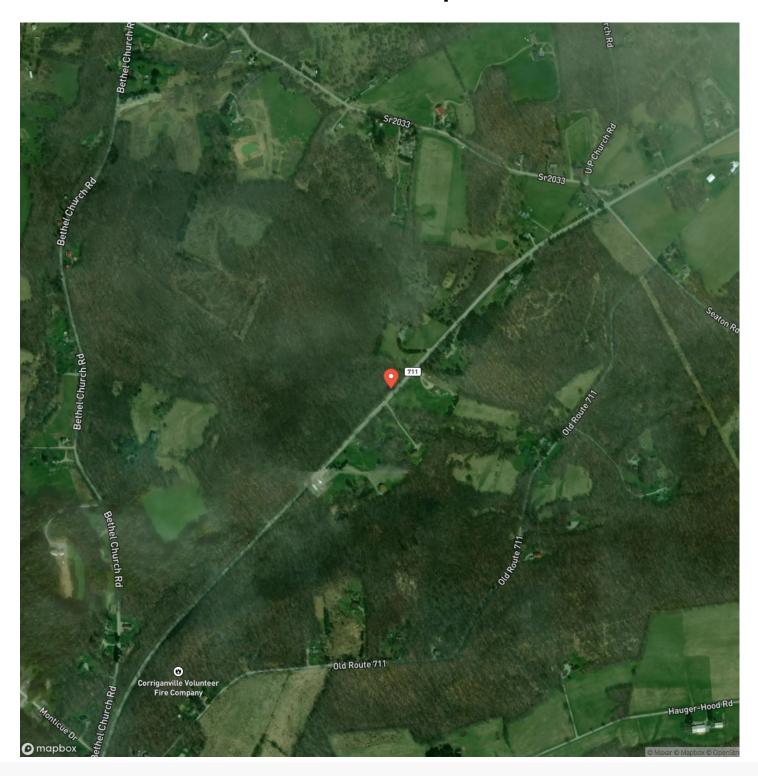

rt-711-ligonier-westmoreland-7-2-westmoreland-pennsylvania/57842/









## RT 711 - Ligonier - Westmoreland - 7.2 Ligonier, PA / Westmoreland County

### **PROPERTY DESCRIPTION**

7.2 +/- acres for sale in Ligonier, Westmoreland County, Pennsylvania. Conveniently located just 10 minutes from the Ligonier Diamond and 30 minutes from Seven Springs Ski Resort. This property is perfect for building a home, setting up camp, or for recreational use.

### Features Of The Property Include:

- Flat to sloping topography
- Good road frontage along 711
- Centrally located to multiple public land access areas
- 30 minutes to Seven Springs Ski Resort
- 7 miles to Ligonier Diamond and Route 30
- 1 hour 15 minutes to Pittsburgh







# **Locator Map**





# **Locator Map**





# **Satellite Map**





**MORE INFO ONLINE:** 

7

# RT 711 - Ligonier - Westmoreland - 7.2 Ligonier, PA / Westmoreland County

# LISTING REPRESENTATIVE For more information contact:



NIOTEC

### Representative

Logan Dominick

### Mobile

(724) 875-4759

### Office

(724) 678-1232

#### Email

Idominick @mossyoak properties.com

### **Address**

511 Skyline Drive

## City / State / Zip

Belle Vernon, PA 15012

| NOTES |      |  |  |
|-------|------|--|--|
|       |      |  |  |
|       |      |  |  |
|       |      |  |  |
|       |      |  |  |
|       |      |  |  |
|       |      |  |  |
|       |      |  |  |
|       |      |  |  |
|       |      |  |  |
|       |      |  |  |
|       |      |  |  |
|       |      |  |  |
|       |      |  |  |
|       |      |  |  |
|       |      |  |  |
|       |