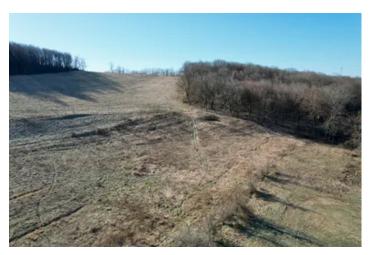

### **PROPERTY DESCRIPTION**

This beautiful 138+/- acre parcel boasts excellent building sites, open fields, mature marketable timber, nearly 500' of trout stream via Mill Run and excellent access throughout the property. Electric, well and septic are in place from a prior home that could be used to hook up a camper to or build a new home. Hunting, trout-fishing, horseback riding, camping, etc. are just a few activities that can be done at this secluded sportsman's paradise.

## Features Of This Property Include:

- 138+/- acres
- Excellent access from Mountain Road
- Nearly 500 feet of trout stream (Mill Run)
- Excellent access throughout the property
- Portions have excellent marketable timber
- Mineral rights are unavailable
- Topography varies from sloping to steep in areas
- Abundance of bear, deer, turkey and small game
- Close Proximity to the Youghiogheny River, Ohiopyle and Connellsville
- Electric, well and septic on the property
- GPS coordinates: 39.940512 ,-79.412601