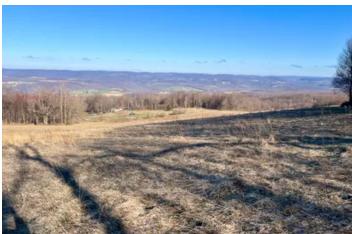

### **PROPERTY DESCRIPTION**

This beautiful 138+/- acre parcel boasts excellent building sites, open fields, mature marketable timber, nearly 500' of trout stream via Mill Run and excellent access throughout the property. Electric, well and septic are in place from a prior home that could be used to hook up a camper to or build a new home. Hunting, trout-fishing, horseback riding, camping, etc. are just a few activities that can be done at this secluded sportsman's paradise.

## Features Of This Property Include:

- 138+/- acres
- Excellent access from Mountain Road
- Nearly 500 feet of trout stream (Mill Run)
- Excellent access throughout the property
- Portions have excellent marketable timber
- Mineral rights are unavailable
- Topography varies from sloping to steep in areas
- Abundance of bear, deer, turkey and small game
- Close Proximity to the Youghiogheny River, Ohiopyle and Connellsville
- Electric, well and septic on the property
- GPS coordinates: 39.940512 ,-79.412601