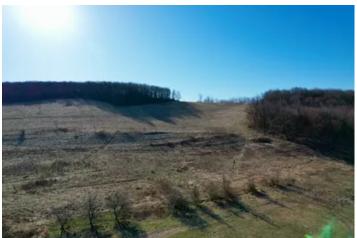

### **PROPERTY DESCRIPTION**

This beautiful 138+/- acre parcel boasts excellent building sites, open fields, mature marketable timber, nearly 500' of trout stream via Mill Run and excellent access throughout the property. Electric, well and septic are in place from a prior home that could be used to hook up a camper to or build a new home. Hunting, trout-fishing, horseback riding, camping, etc. are just a few activities that can be done at this secluded sportsman's paradise.

## Features Of This Property Include:

- 138+/- acres
- Excellent access from Mountain Road
- Nearly 500 feet of trout stream (Mill Run)
- Excellent access throughout the property
- Portions have excellent marketable timber
- Mineral rights are unavailable
- Topography varies from sloping to steep in areas
- Abundance of bear, deer, turkey and small game
- Close Proximity to the Youghiogheny River, Ohiopyle and Connellsville
- Electric, well and septic on the property
- GPS coordinates: 39.940512 ,-79.412601