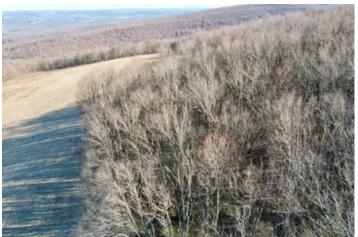

### **PROPERTY DESCRIPTION**

This beautiful 138+/- acre parcel boasts excellent building sites, open fields, mature marketable timber, nearly 500' of trout stream via Mill Run and excellent access throughout the property. Electric, well and septic are in place from a prior home that could be used to hook up a camper to or build a new home. Hunting, trout-fishing, horseback riding, camping, etc. are just a few activities that can be done at this secluded sportsman's paradise.

## Features Of This Property Include:

- 138+/- acres
- Excellent access from Mountain Road
- Nearly 500 feet of trout stream (Mill Run)
- Excellent access throughout the property
- Portions have excellent marketable timber
- Mineral rights are unavailable
- Topography varies from sloping to steep in areas
- Abundance of bear, deer, turkey and small game
- Close Proximity to the Youghiogheny River, Ohiopyle and Connellsville
- Electric, well and septic on the property
- GPS coordinates: 39.940512 ,-79.412601