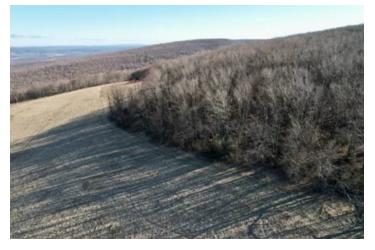

### **PROPERTY DESCRIPTION**

This beautiful 138+/- acre parcel boasts excellent building sites, open fields, mature marketable timber, nearly 500' of trout stream via Mill Run and excellent access throughout the property. Electric, well and septic are in place from a prior home that could be used to hook up a camper to or build a new home. Hunting, trout-fishing, horseback riding, camping, etc. are just a few activities that can be done at this secluded sportsman's paradise.

## Features Of This Property Include:

- 138+/- acres
- Excellent access from Mountain Road
- Nearly 500 feet of trout stream (Mill Run)
- Excellent access throughout the property
- Portions have excellent marketable timber
- Mineral rights are unavailable
- Topography varies from sloping to steep in areas
- Abundance of bear, deer, turkey and small game
- Close Proximity to the Youghiogheny River, Ohiopyle and Connellsville
- Electric, well and septic on the property
- GPS coordinates: 39.940512 ,-79.412601