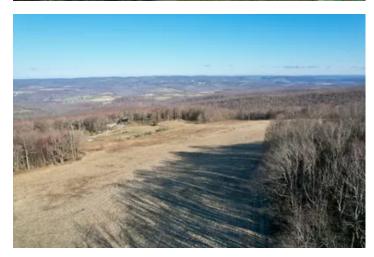

### **PROPERTY DESCRIPTION**

This beautiful 138+/- acre parcel boasts excellent building sites, open fields, mature marketable timber, nearly 500' of trout stream via Mill Run and excellent access throughout the property. Electric, well and septic are in place from a prior home that could be used to hook up a camper to or build a new home. Hunting, trout-fishing, horseback riding, camping, etc. are just a few activities that can be done at this secluded sportsman's paradise.

## Features Of This Property Include:

- 138+/- acres
- Excellent access from Mountain Road
- Nearly 500 feet of trout stream (Mill Run)
- Excellent access throughout the property
- Portions have excellent marketable timber
- Mineral rights are unavailable
- Topography varies from sloping to steep in areas
- Abundance of bear, deer, turkey and small game
- Close Proximity to the Youghiogheny River, Ohiopyle and Connellsville
- Electric, well and septic on the property
- GPS coordinates: 39.940512 ,-79.412601