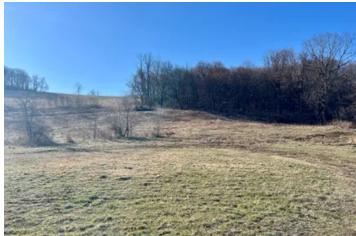

### **PROPERTY DESCRIPTION**

This beautiful 138+/- acre parcel boasts excellent building sites, open fields, mature marketable timber, nearly 500' of trout stream via Mill Run and excellent access throughout the property. Electric, well and septic are in place from a prior home that could be used to hook up a camper to or build a new home. Hunting, trout-fishing, horseback riding, camping, etc. are just a few activities that can be done at this secluded sportsman's paradise.

## Features Of This Property Include:

- 138+/- acres
- Excellent access from Mountain Road
- Nearly 500 feet of trout stream (Mill Run)
- Excellent access throughout the property
- Portions have excellent marketable timber
- Mineral rights are unavailable
- Topography varies from sloping to steep in areas
- Abundance of bear, deer, turkey and small game
- Close Proximity to the Youghiogheny River, Ohiopyle and Connellsville
- Electric, well and septic on the property
- GPS coordinates: 39.940512 ,-79.412601