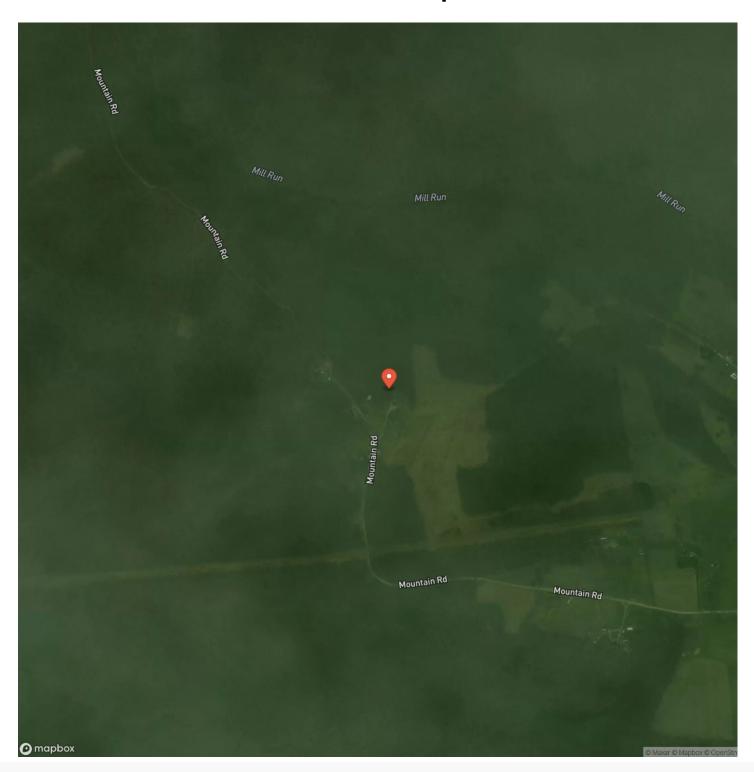

that could be used to hook up a camper to or build a new home. Hunting, trout-fishing, horseback riding, camping, etc. are just a few activities that can be done at this secluded sportsman's paradise.

## Features Of This Property Include:

- 138+/- acres
- Excellent access from Mountain Road
- Nearly 500 feet of trout stream (Mill Run)
- Excellent access throughout the property
- Portions have excellent marketable timber
- Mineral rights are unavailable
- Topography varies from sloping to steep in areas
- Abundance of bear, deer, turkey and small game
- Close Proximity to the Youghiogheny River, Ohiopyle and Connellsville
- Electric, well and septic on the property
- GPS coordinates: 39.940512 ,-79.412601

















# **Locator Map**





# **Locator Map**





# **Satellite Map**





# LISTING REPRESENTATIVE For more information contact:



## Representative

Benjamin Beck

### Mobile

(724) 747-5979

### Office

(724) 747-5979

#### Email

bbeck@mossyoakproperties.com

## **Address**

511 Skyline Dr.

# City / State / Zip

Belle Vernon, PA 15012

| <u>NOTES</u> |  |  |  |
|--------------|--|--|--|
|              |  |  |  |
|              |  |  |  |
|              |  |  |  |
|              |  |  |  |
|              |  |  |  |
|              |  |  |  |
|              |  |  |  |
|              |  |  |  |
|              |  |  |  |
|              |  |  |  |
|              |  |  |  |
|              |  |  |  |
|              |  |  |  |



| NOTES |  |
|-------|--|
|       |  |
|       |  |
|       |  |
|       |  |
|       |  |
|       |  |
|       |  |
|       |  |
|