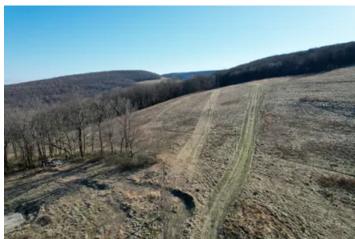

### **PROPERTY DESCRIPTION**

This beautiful 138+/- acre parcel boasts excellent building sites, open fields, mature marketable timber, nearly 500' of trout stream via Mill Run and excellent access throughout the property. Electric, well and septic are in place from a prior home that could be used to hook up a camper to or build a new home. Hunting, trout-fishing, horseback riding, camping, etc. are just a few activities that can be done at this secluded sportsman's paradise.

## Features Of This Property Include:

- 138+/- acres
- Excellent access from Mountain Road
- Nearly 500 feet of trout stream (Mill Run)
- Excellent access throughout the property
- Portions have excellent marketable timber
- Mineral rights are unavailable
- Topography varies from sloping to steep in areas
- Abundance of bear, deer, turkey and small game
- Close Proximity to the Youghiogheny River, Ohiopyle and Connellsville
- Electric, well and septic on the property
- GPS coordinates: 39.940512 ,-79.412601