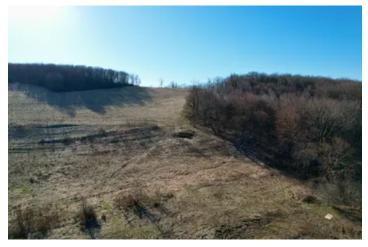

### **PROPERTY DESCRIPTION**

This beautiful 138+/- acre parcel boasts excellent building sites, open fields, mature marketable timber, nearly 500' of trout stream via Mill Run and excellent access throughout the property. Electric, well and septic are in place from a prior home that could be used to hook up a camper to or build a new home. Hunting, trout-fishing, horseback riding, camping, etc. are just a few activities that can be done at this secluded sportsman's paradise.

## Features Of This Property Include:

- 138+/- acres
- Excellent access from Mountain Road
- Nearly 500 feet of trout stream (Mill Run)
- Excellent access throughout the property
- Portions have excellent marketable timber
- Mineral rights are unavailable
- Topography varies from sloping to steep in areas
- Abundance of bear, deer, turkey and small game
- Close Proximity to the Youghiogheny River, Ohiopyle and Connellsville
- Electric, well and septic on the property
- GPS coordinates: 39.940512 ,-79.412601