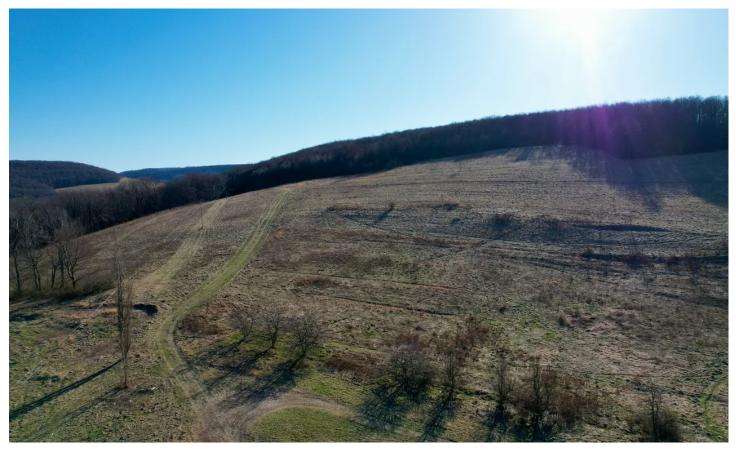

### **PROPERTY DESCRIPTION**

This beautiful 138+/- acre parcel boasts excellent building sites, open fields, mature marketable timber, nearly 500' of trout stream via Mill Run and excellent access throughout the property. Electric, well and septic are in place from a prior home that could be used to hook up a camper to or build a new home. Hunting, trout-fishing, horseback riding, camping, etc. are just a few activities that can be done at this secluded sportsman's paradise.

## Features Of This Property Include:

- 138+/- acres
- Excellent access from Mountain Road
- Nearly 500 feet of trout stream (Mill Run)
- Excellent access throughout the property
- Portions have excellent marketable timber
- Mineral rights are unavailable
- Topography varies from sloping to steep in areas
- Abundance of bear, deer, turkey and small game
- Close Proximity to the Youghiogheny River, Ohiopyle and Connellsville
- Electric, well and septic on the property
- GPS coordinates: 39.940512 ,-79.412601