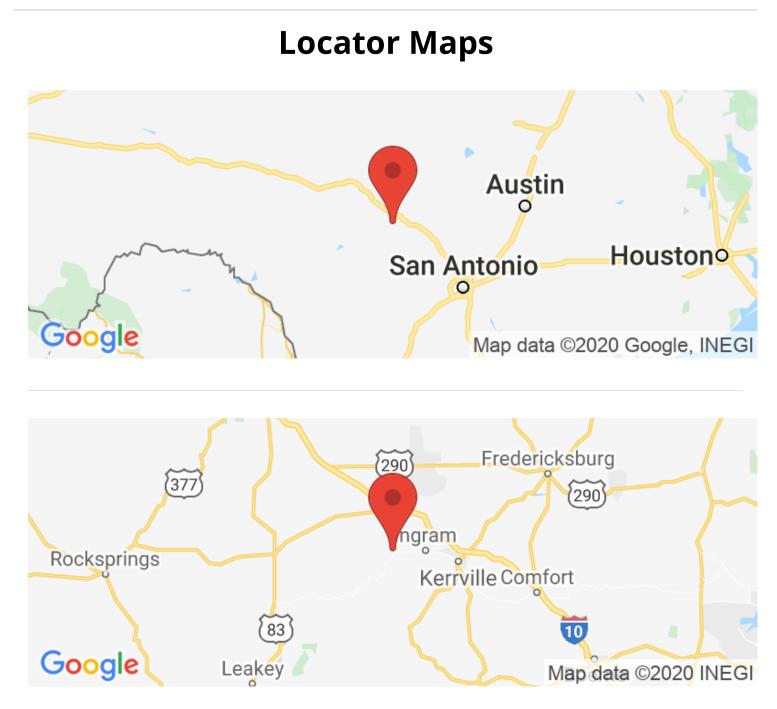

Located about 4 hrs 20 min from Houston, 2 hrs 30 min from Austin and 1 hr 40 min from San Antonio Less than 16 miles west of Hunt, Texas, home of the Briget's Basket, the Hunt Store and King's Texas Smokehouse

Nearby Kerrville and Fredericksburg offer shopping, entertainment and medical service Located near popular summer camps including Mo Ranch, Stewart, Waldemar, La Junta, Mystic, Rio Vista, Rio Sierra, Heart of the Hills, Flaming Arrow, Honey Creek and Bear Creek Scout Reservation