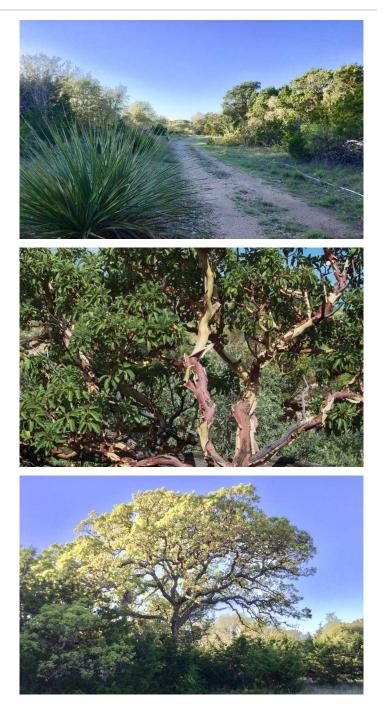

Features include:

End-of-the-road privacy on deeded easement

Comfortable 815 sf cabin with utilities

Private water well (recently drilled) with large storage tank

Excellent interior and perimeter road systems provides access to entire ranch

Dominant fauna includes live oak, Spanish oak, red bud, persimmon, mountain cedar and ash juniper trees, gramma, Indian, and Buffalo grasses

Awe inspiring views from the high points on the ranch

Elevation changes from 2,050' to 2,280'