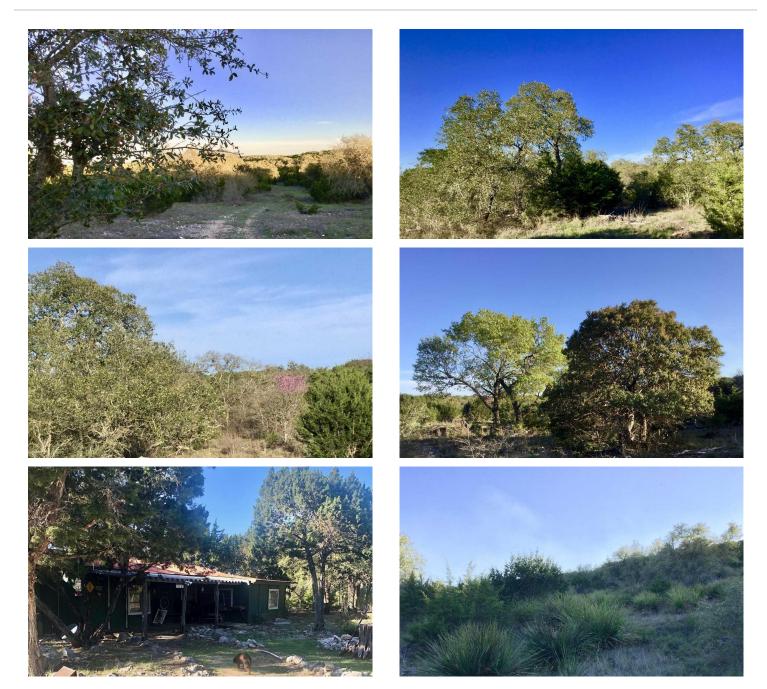

## **PROPERTY DESCRIPTION**

Outstanding hunting ranch located in west Kerr County. This unrestricted 310 acre property is ready for your family to begin enjoying. Excellent hunting for whitetail deer, turkey, free ranging exotic game and feral hogs.

Features include:

End-of-the-road privacy on deeded easement

Comfortable 815 sf cabin with utilities

Private water well (recently drilled) with large storage tank

Excellent interior and perimeter road systems provides access to entire ranch

Large neighbors including a 15,000 acre high fenced ranch, most of which is under a conservation easement

Deep, wooded draw bisects the ranch from north to south

Shallow ground water promotes the growth of many species of hardwoods

Dominant fauna includes live oak, Spanish oak, red bud, persimmon, mountain cedar and ash juniper trees, gramma, Indian, and Buffalo grasses

Awe inspiring views from the high points on the ranch

Elevation changes from 2,050' to 2,280'