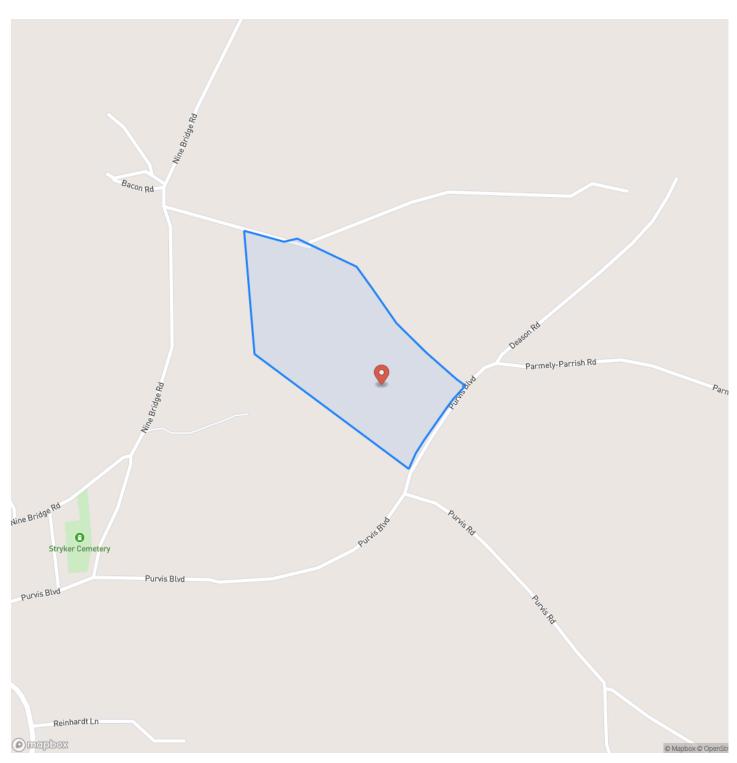

75939

County

Polk County

**Type** Undeveloped Land

Latitude / Longitude

31.020673 / -94.732562

Acreage

61.600

**Price** \$418,900

#### **Property Website**

https://homelandprop.com/property/61-acres-t-7-stryker-mill-polk-texas/72889/





**MORE INFO ONLINE:** 

## **PROPERTY DESCRIPTION**

Stryker Mill, the latest in Rethink: Rural brought to you by Raydient Places and Properties! 1st-time open market offering! Natural/native woods of southern pine and hardwoods over sloping terrain to rolling hills in central east Texas. Well located, east of Corrigan, TX via US 287 or US 59 and excellent access by FM and/or county maintained roads. Electricity is available. Attractive area and surroundings away from the Houston urban sprawl.



**MORE INFO ONLINE:** 





MORE INFO ONLINE:







# **MORE INFO ONLINE:**

# **Locator Map**





# **MORE INFO ONLINE:**

# Satellite Map





**MORE INFO ONLINE:** 

#### LISTING REPRESENTATIVE For more information contact:



**Representative** Andy Flack

**Mobile** (936) 295-2500

**Email** agents@homelandprop.com

**Address** 1600 Normal Park Dr

**City / State / Zip** Huntsville, TX 77340

# <u>NOTES</u>



**MORE INFO ONLINE:** 



<u>NOTES</u>

**MORE INFO ONLINE:** 

### **DISCLAIMERS**

Information in this brochure is provided solely for information purposes and does not constitute an offer to sell or advertise real estate outside the states in which broker or agent licensed. The information presented has been obtained from sources deemed to be reliable, but is not guaranteed or warranted by the agent, broker, or the seller