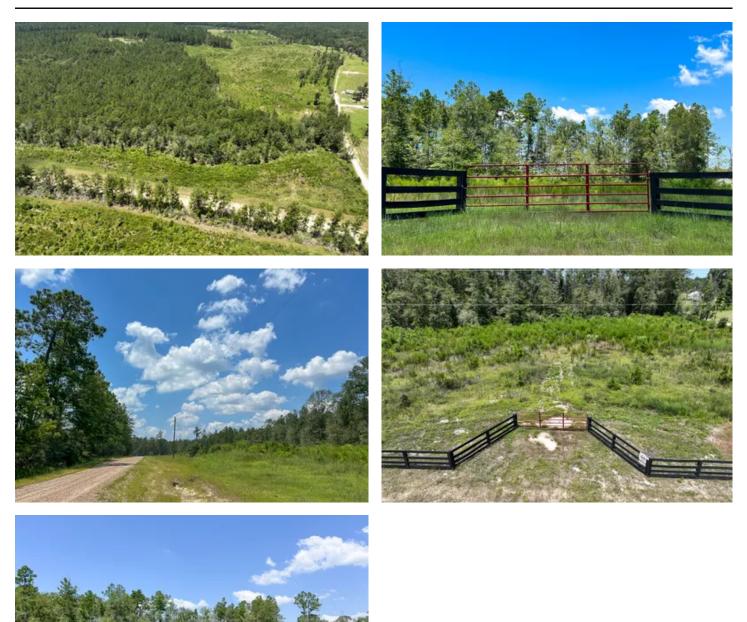

## **PROPERTY DESCRIPTION**

Stryker Mill, the latest in Rethink: Rural brought to you by Raydient Places and Properties! 1st-time open market offering! Natural/native woods of southern pine and hardwoods over sloping terrain to rolling hills in central east Texas. Well located, east of Corrigan, TX via US 287 or US 59 and excellent access by FM and/or county maintained roads. Electricity is available. Attractive area and surroundings away from the Houston urban sprawl.