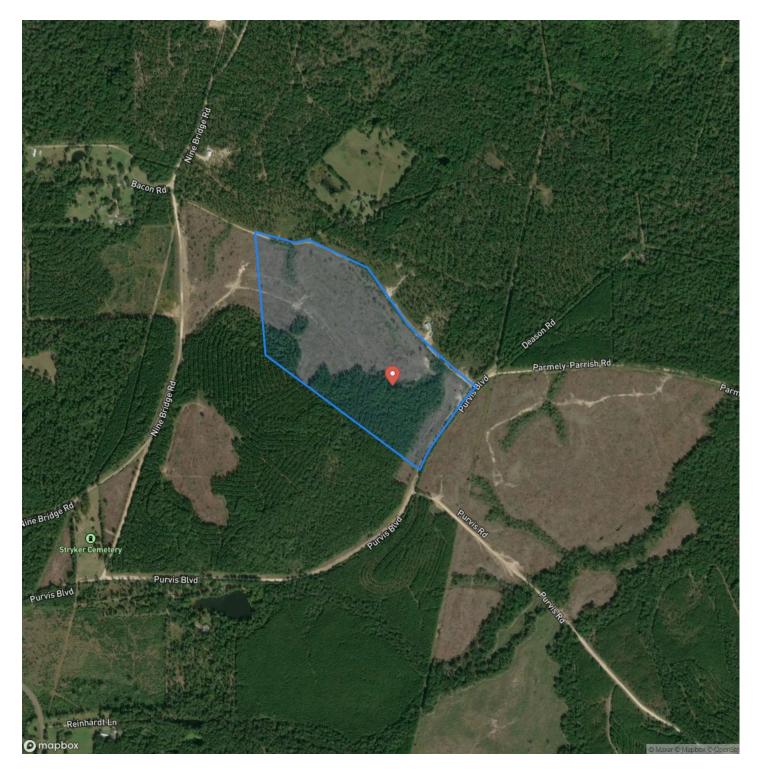

32562

Acreage

61.600

**Price** \$418,900

#### **Property Website**

https://homelandprop.com/property/61-acres-t-7-stryker-mill-polk-texas/72889/





**MORE INFO ONLINE:** 

## **PROPERTY DESCRIPTION**

Stryker Mill, the latest in Rethink: Rural brought to you by Raydient Places and Properties! 1st-time open market offering! Natural/native woods of southern pine and hardwoods over sloping terrain to rolling hills in central east Texas. Well located, east of Corrigan, TX via US 287 or US 59 and excellent access by FM and/or county maintained roads. Electricity is available. Attractive area and surroundings away from the Houston urban sprawl.



**MORE INFO ONLINE:** 





MORE INFO ONLINE:







# **MORE INFO ONLINE:**

# **Locator Map**





# **MORE INFO ONLINE:**

# Satellite Map





**MORE INFO ONLINE:** 

#### LISTING REPRESENTATIVE For more information contact:



**Representative** Andy Flack

**Mobile** (936) 295-2500

**Email** agents@homelandprop.com

**Address** 1600 Normal Park Dr

**City / State / Zip** Huntsville, TX 77340

# <u>NOTES</u>



**MORE INFO ONLINE:** 



<u>NOTES</u>

**MORE INFO ONLINE:** 

### **DISCLAIMERS**

Information in this brochure is provided solely for information purposes and does not constitute an offer to sell or advertise real estate outside the states in which broker or agent licensed. The information presented has been obtained from sources deemed to be reliable, but is not guaranteed or warranted by the agent, broker, or the sellers of these properties. This offering is subject to errors, omissions, prior sale, price change