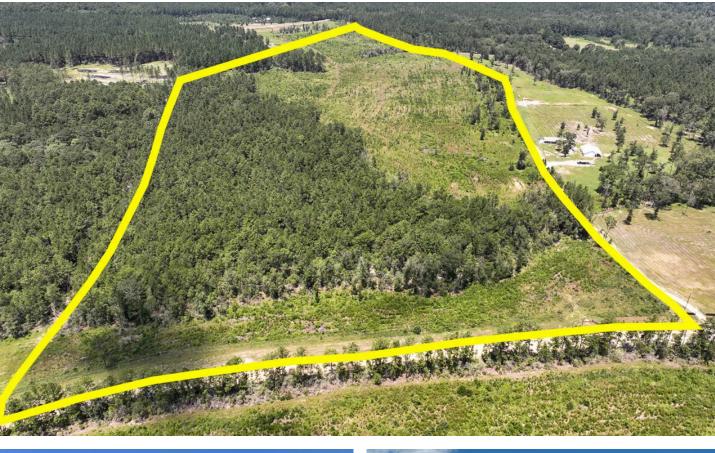

## **PROPERTY DESCRIPTION**

Stryker Mill, the latest in Rethink: Rural brought to you by Raydient Places and Properties! 1st-time open market offering! Natural/native woods of southern pine and hardwoods over sloping terrain to rolling hills in central east Texas. Well located, east of Corrigan, TX via US 287 or US 59 and excellent access by FM and/or county maintained roads. Electricity is available. Attractive area and surroundings away from the Houston urban sprawl.

# **Locator Map**

# Satellite Map

**MORE INFO ONLINE:** 