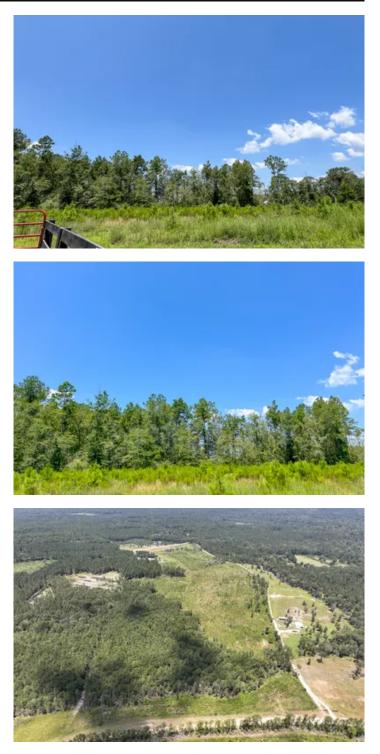

## **PROPERTY DESCRIPTION**

Stryker Mill, the latest in Rethink: Rural brought to you by Raydient Places and Properties! 1st-time open market offering! Natural/native woods of southern pine and hardwoods over sloping terrain to rolling hills in central east Texas. Well located, east of Corrigan, TX via US 287 or US 59 and excellent access by FM and/or county maintained roads. Electricity is available. Attractive area and surroundings away from the Houston urban sprawl.